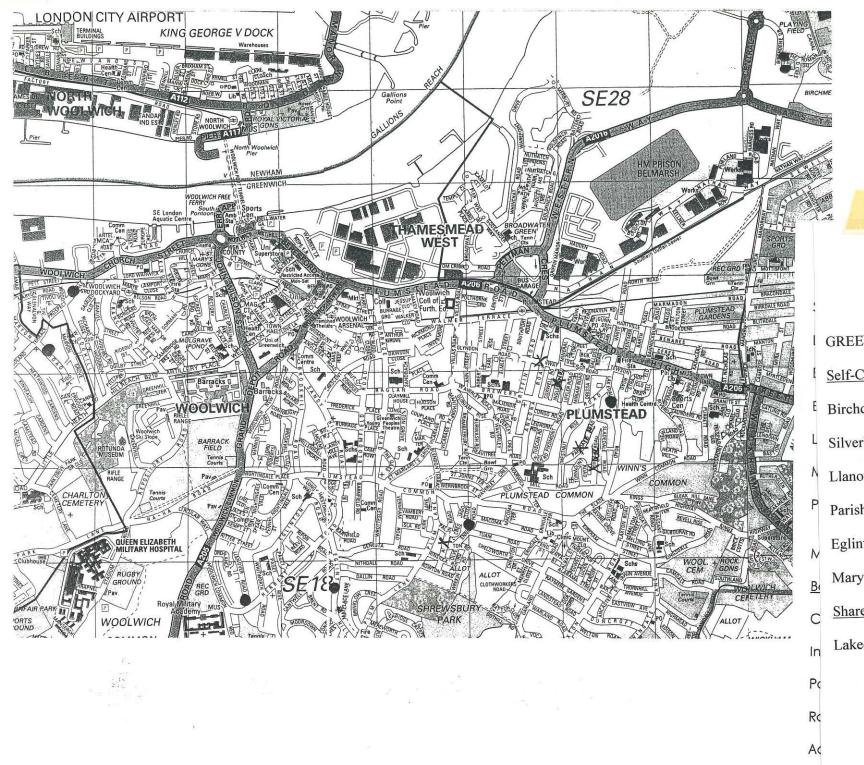

## GREENWICH Self-Contained Accommodation <sup>E</sup> Birchdene Drive – Self Build – 8 houses Silverbirch Close – Self-Build – 4 houses Llanover Road - Self-Build - 5 houses Parish Wharf - Self-Build - 8 houses Eglinton Hill – 3 flats Maryon Road – 4 flats Shared Accommodation Lakedale Road - 2 rooms