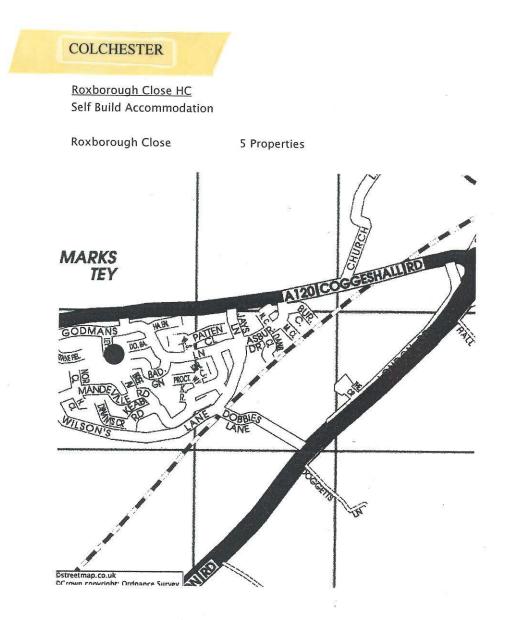

#### The Hill HC (Shortlife Co-op)

Manthorpe Road – Self Contained

Edge Hill – Self Contained

Plumstead High Street - Self Contained

Marked with a **BLACK DOT** 

Roxborough Close Housing Co-op

Roxborough Close – Self Build