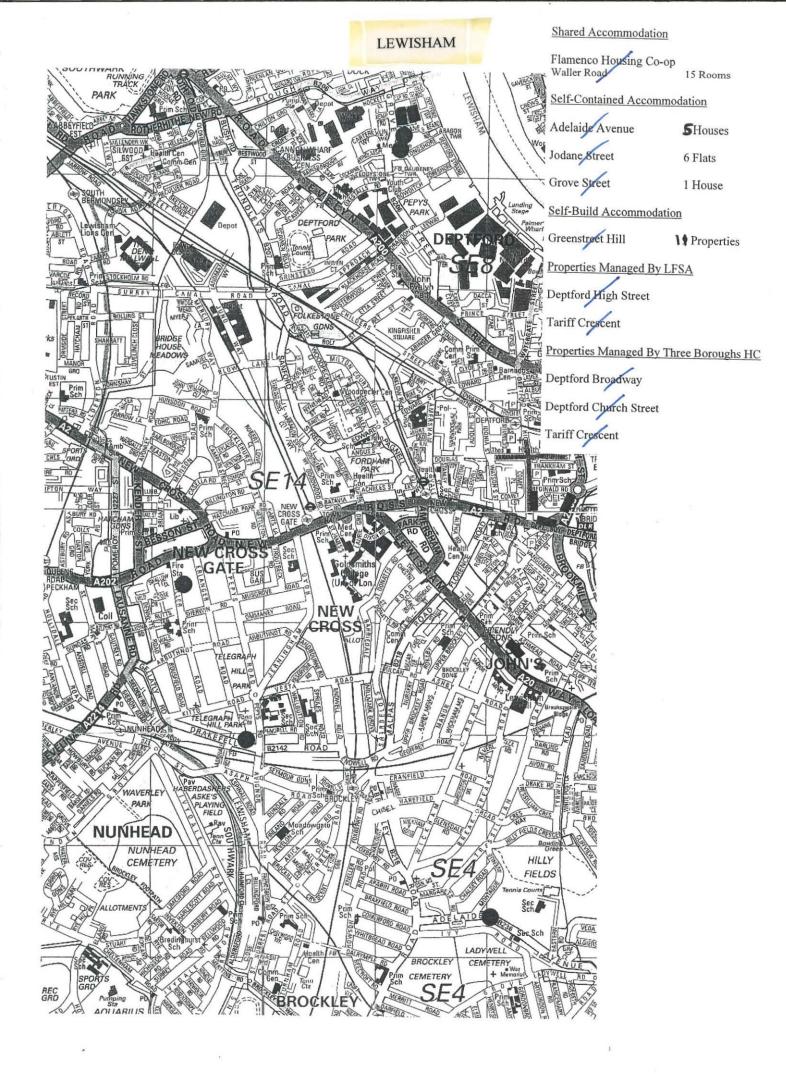

Marked with a BLACK DOT Jodane Street - Self Contained Grove Street - Self Contained Adelaide Avenue - Self Contained Leahurst Road – Self Contained Bradgate Street - Self Contained Nelgarde Road – Self Contained Lowther Hill – Self Build Brockley Park - Self Build Blythe Hill - Self Contained Northwood Road - Self Contained Beechfield Road - Self Contained Barmeston Road – Self Contained Brownhill Road - Self Contained Argnask Road - Self Contained Minard Road - Self Contained Nubia Way - Self Build Hawkins Way - Self Contained

Microons way - Set Condined

Flamenco HC Waller Road – Shared Accommodation

Marked with a **BLACK** <u>Three Boroughs HC</u> Hawkins Way – Self Contained

Deptford High Street - Self Contained

Tariff Crescent – Self Contained