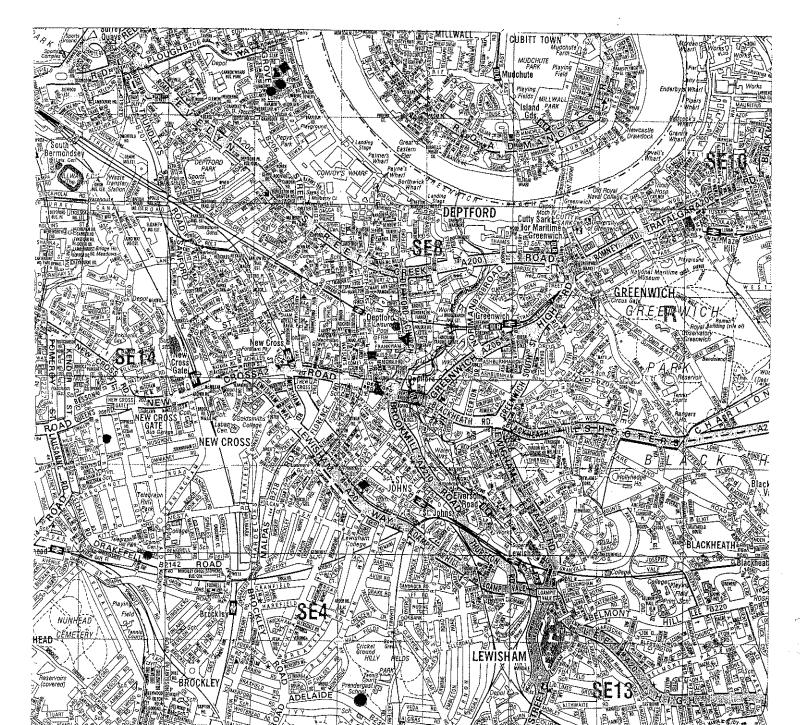

Marked with a BLACK DOT Jodane Street - Self Contained Grove Street - Self Contained Adelaide Avenue - Self Contained Leahurst Road – Self Contained Bradgate Street - Self Contained Nelgarde Road – Self Contained Lowther Hill – Self Build Brockley Park - Self Build Blythe Hill - Self Contained Northwood Road - Self Contained Beechfield Road - Self Contained Barmeston Road – Self Contained Brownhill Road - Self Contained Argnask Road - Self Contained Minard Road - Self Contained Nubia Way - Self Build Hawkins Way - Self Contained

Microons way - Set Condined

Flamenco HC Waller Road – Shared Accommodation

Marked with a **BLACK** <u>Three Boroughs HC</u> Hawkins Way – Self Contained

Deptford High Street - Self Contained

Tariff Crescent – Self Contained

Marked with a **BLACK ∆** <u>LFSA</u> Silvermere Road - Self Contained Hawkins Way - Self Contained Maroons Way - Self Contained Deptford Broadway - Self Contained Deptford Church Street - Self Contained Tariff Crescent - Self Contained

Properties Managed By LFSA

Silvermere Road

Hawkins Way

Maroons Way

Properties Managed By Three Boroughs HC

1<

Hawkins Way

BRIGHTON PROPERTIES Marked with a **BLACK DOT** 