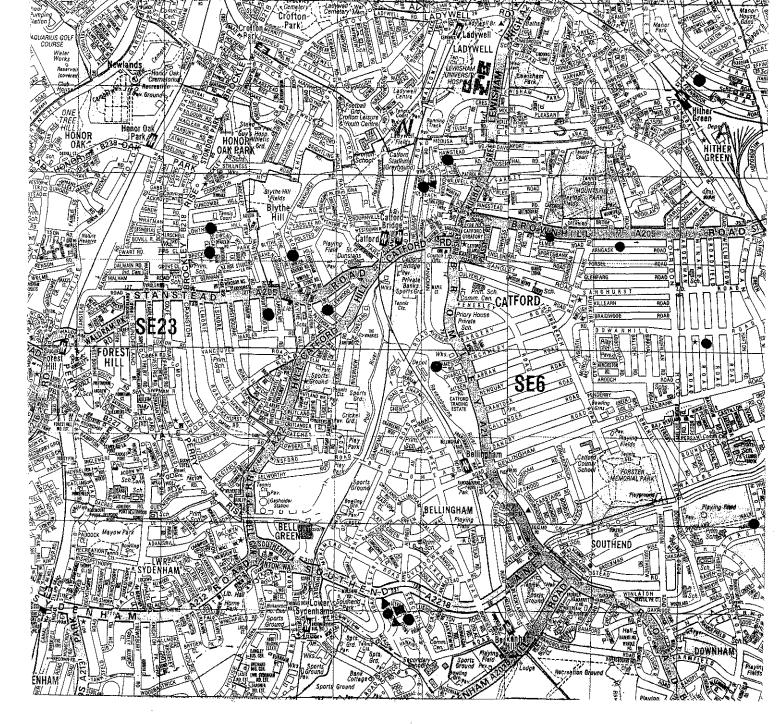

Marked with a BLACK DOT Jodane Street - Self Contained Grove Street - Self Contained Adelaide Avenue - Self Contained Leahurst Road – Self Contained Bradgate Street - Self Contained Nelgarde Road – Self Contained Lowther Hill – Self Build Brockley Park - Self Build Blythe Hill - Self Contained Northwood Road - Self Contained Beechfield Road - Self Contained Barmeston Road – Self Contained Brownhill Road - Self Contained Argnask Road - Self Contained Minard Road - Self Contained Nubia Way - Self Build Hawkins Way - Self Contained