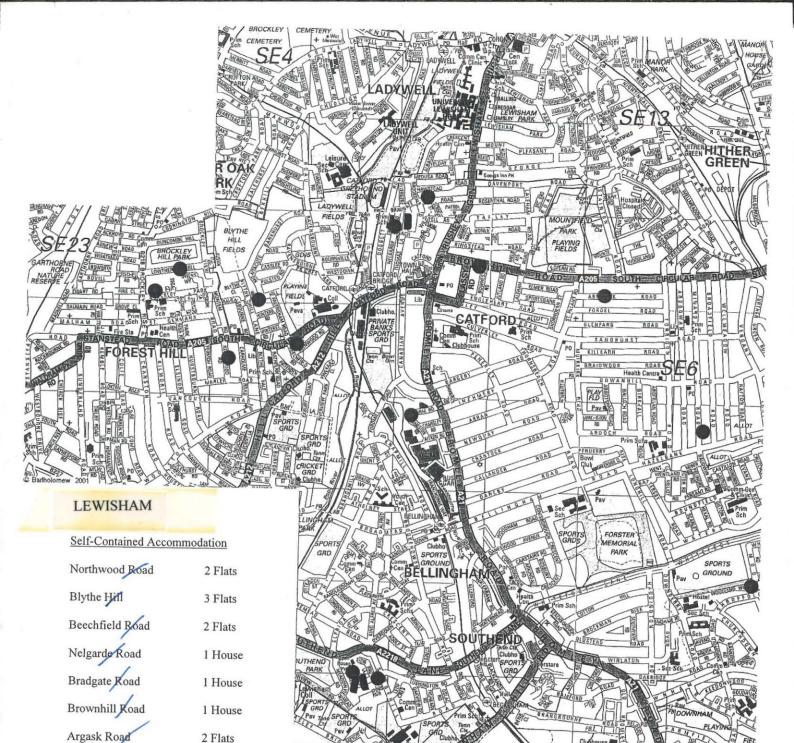

Marked with a BLACK DOT Jodane Street - Self Contained Grove Street - Self Contained Adelaide Avenue - Self Contained Leahurst Road – Self Contained Bradgate Street - Self Contained Nelgarde Road – Self Contained Lowther Hill – Self Build Brockley Park - Self Build Blythe Hill - Self Contained Northwood Road - Self Contained Beechfield Road - Self Contained Barmeston Road – Self Contained Brownhill Road - Self Contained Argnask Road - Self Contained Minard Road - Self Contained Nubia Way - Self Build Hawkins Way - Self Contained